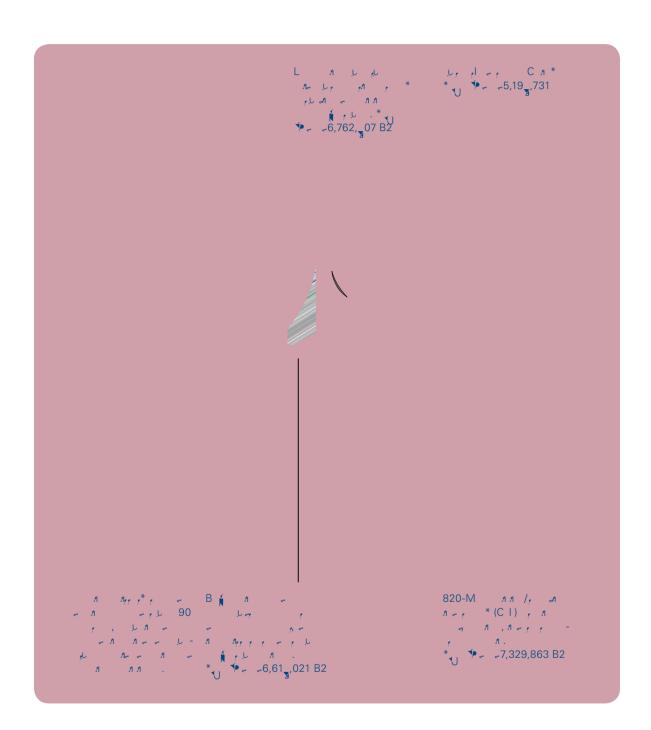

### **Determination of As in Cl** containing samples

### Quickly and reproducibly reduce interferences

### 1 μg/L As in HCl matrix

C in a 11 L/L i , in Archary r , n Lra